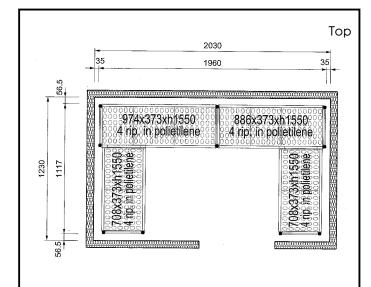

137095 (CRS2012)

Shelving Set, composed of aluminium uprights and 4 polyethylene louvered shelves, for 2030x1230 mm Cold Rooms

### Item No.

4-level shelving set. Designed for corner installation along the sides of the cold room. Louvered sectional polyethylene shelves (depth=373mm). Aluminium (20 micron) side uprights (height=1550mm). Adjustable feet.

### **Key Information:**

External dimensions, Width:

137095 (CRS2012)708 mmExternal dimensions, Depth:373 mmExternal dimensions, Height:1550 mmMax loading weight:2400 kgNet weight:59 kgUprights2

Stainless Steel Preparation Aluminum Shelving Set for 2030x1230 mm cold rooms